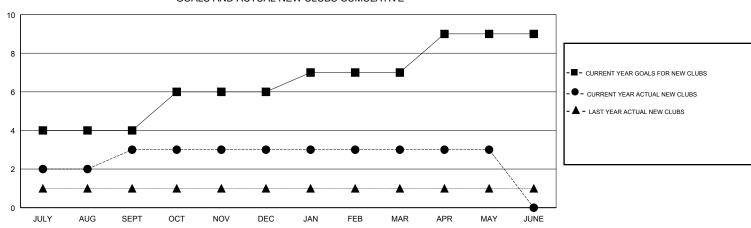

### GMT CA

| Clubs                 |               |           |               | Members               |                           |                         |                                                    |
|-----------------------|---------------|-----------|---------------|-----------------------|---------------------------|-------------------------|----------------------------------------------------|
| RESULTS FOR 2017-2018 |               |           |               | RESULTS FOR 2017-2018 |                           |                         |                                                    |
| QUARTER               | NEW CLUB GOAL | NEW CLUBS | DROPPED CLUBS | QUARTER               | MEMBER GROWTH NET<br>GOAL | MEMBER GROWTH<br>ACTUAL | DROPPED<br>MEMBERS ACTUAL<br>(including transfers) |
| JULY/AUG/SEPT         | 4             | 3         | 1             | JULY/AUG/SEPT         | 145                       | 140                     | 105                                                |
| OCT/NOV/DEC           | 2             | 0         | 0             | OCT/NOV/DEC           | 65                        | 21                      | 20                                                 |
| JAN/FEB/MAR           | 1             | 0         | 0             | JAN/FEB/MAR           | 50                        | 23                      | 44                                                 |
| APR/MAY/JUNE          | 2             | 0         | 0             | APR/MAY/JUNE          | 65                        | 27                      | 32                                                 |