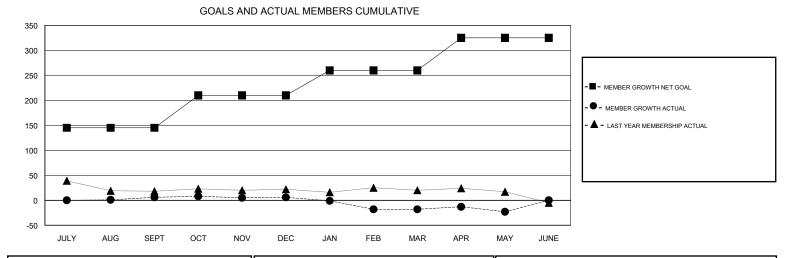

### GMT CA

| Clubs                 |               |           |               | Members               |                           |                         |                                                    |
|-----------------------|---------------|-----------|---------------|-----------------------|---------------------------|-------------------------|----------------------------------------------------|
| RESULTS FOR 2017-2018 |               |           |               | RESULTS FOR 2017-2018 |                           |                         |                                                    |
| QUARTER               | NEW CLUB GOAL | NEW CLUBS | DROPPED CLUBS | QUARTER               | MEMBER GROWTH NET<br>GOAL | MEMBER GROWTH<br>ACTUAL | DROPPED<br>MEMBERS ACTUAL<br>(including transfers) |
| JULY/AUG/SEPT         | 4             | 3         | 1             | JULY/AUG/SEPT         | 145                       | 140                     | 105                                                |
| OCT/NOV/DEC           | 2             | 0         | 0             | OCT/NOV/DEC           | 65                        | 21                      | 20                                                 |
| JAN/FEB/MAR           | 1             | 0         | 0             | JAN/FEB/MAR           | 50                        | 23                      | 44                                                 |
| APR/MAY/JUNE          | 2             | 0         | 0             | APR/MAY/JUNE          | 65                        | 27                      | 32                                                 |